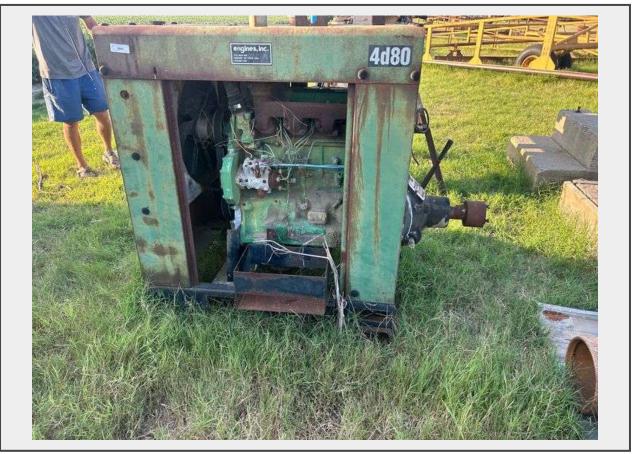

Sale Name: Early Fall Open Consignment Equipment Auction! LOT 126 - John Deere 4D80 4045D 4cyl Diesel Power Unit \*OFFSITE

## Description

8,504hr

\*Nearest gps address to farm location is 1398 River Road Stuttgart, AR.

\*Equipment is available for viewing during daylight hours

\*For questions / preview directions, please call Ty Witcher at 870-318-0392